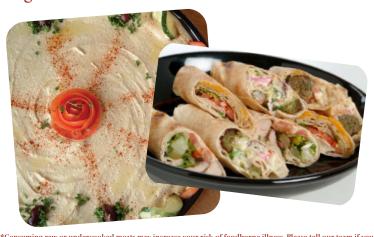

# INDIVIDUAL PARTY TRAYS

Purée of chickpeas, tahini, and lemon juice topped with olive oil. Pita on the side.

Hummos Tray vg, gf

40

40

| $\begin{array}{l} \textbf{Baba Tray} \ \text{VG, GF} \\ \textbf{Pur\'ee of chargrilled eggplant, tahini, garlic, and lemon juice, topped with olive} \\ \textbf{and diced tomatoes. Pita on the side.} \end{array}$ | 40<br>oil        |
|---------------------------------------------------------------------------------------------------------------------------------------------------------------------------------------------------------------------|------------------|
| $\begin{array}{l} \textbf{Tabouli Tray} \ \text{VG} \\ \textbf{A mixture of tomatoes, onions, cracked wheat, parsley, olive oil, lemon juice, an herbs. Pita on the side.} \end{array}$                             | <b>45</b><br>nd  |
| Falafel Tray vg, GE, N (30 pcs.) Fried patties of ground chickpeas, fava beans, onions, and herbs served with tahini lemon dressing. Includes pickles, turnips, and vegetables. Pita on the sic                     | 35<br>de.        |
| Spicy Cauliflower VG, GF, N Cauliflower florets lightly fried, topped with tahini lemon dressing and hot sauc<br>sprinkled with special seasoning and parsley.                                                      | 35<br>e,         |
| Dawali Tray v, GF (30 pcs.) Grape leaves stuffed with rice, chickpeas, tomatoes, and parsley, topped with Sittoo's Dressing and feta cheese. Pita on the side.                                                      | 45               |
| Kibbie Tray* N (20 pcs.) Handcrafted, fried croquettes of seasoned ground lean beef and bulgur, filled with seasoned beef, onions, and pine nuts. Fried in peanut oil.                                              | 45               |
| Mujadara Tray vg, GF, N<br>Steamed lentils and rice topped with Lebanese salata and fried onions.                                                                                                                   | 45               |
| Hummos Shawarma Tray* GF<br>Hummos topped with your choice of beef or chicken, garnished with tomatoes a<br>parsley. Pita on the side.                                                                              | <b>70</b><br>and |
| Rice Tray vg<br>Steamed pilaf rice.                                                                                                                                                                                 | 30               |

Mixed Party Tray
Your choice of any six:
45

Hummos VG, GF
Baba VG, GF
Foole M Damas VG, GF
Tabouli VG
Falafel VG, N, GF
Dawali V, GF